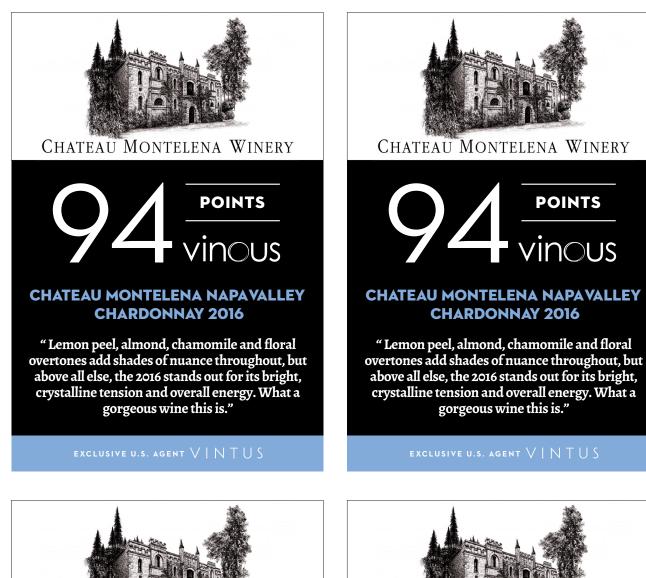

CHATEAU MONTELENA WINERY

## CHATEAU MONTELENA NAPAVALLEY **CHARDONNAY 2016**

" Lemon peel, almond, chamomile and floral overtones add shades of nuance throughout, but above all else, the 2016 stands out for its bright, crystalline tension and overall energy. What a gorgeous wine this is."