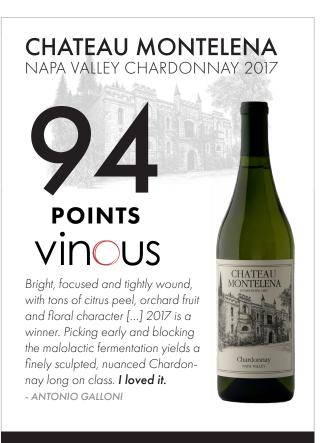

## CHATEAU MONTELENA

POINTS VINOUS

Bright, focused and tightly wound, with tons of citrus peel, orchard fruit and floral character [...] 2017 is a winner. Picking early and blocking the malolactic fermentation yields a finely sculpted, nuanced Chardonnay long on class. **I loved it.** - ANTONIO GALLONI