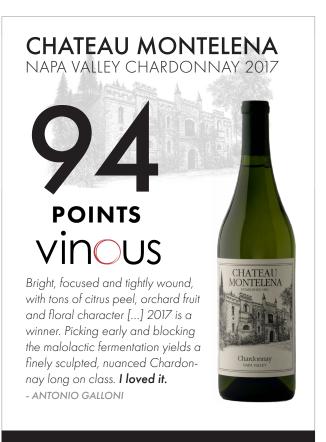

## CHATEAU MONTELENA

POINTS VINOUS

Bright, focused and tightly wound, with tons of citrus peel, orchard fruit and floral character [...] 2017 is a winner. Picking early and blocking the malolactic fermentation yields a finely sculpted, nuanced Chardonnay long on class. **I loved it.** - ANTONIO GALLONI