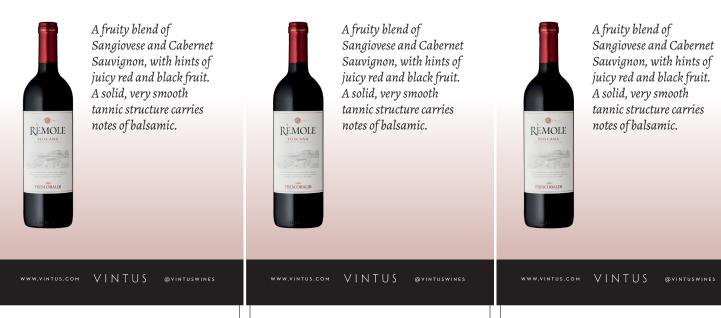

**RÈMOLE** TOSCANA IGT

**RÈMOLE** TOSCANA IGT

**RÈMOLE** TOSCANA IGT

A fruity blend of Sangiovese and Cabernet Sauvignon, with hints of juicy red and black fruit. A solid, very smooth tannic structure carries notes of balsamic.